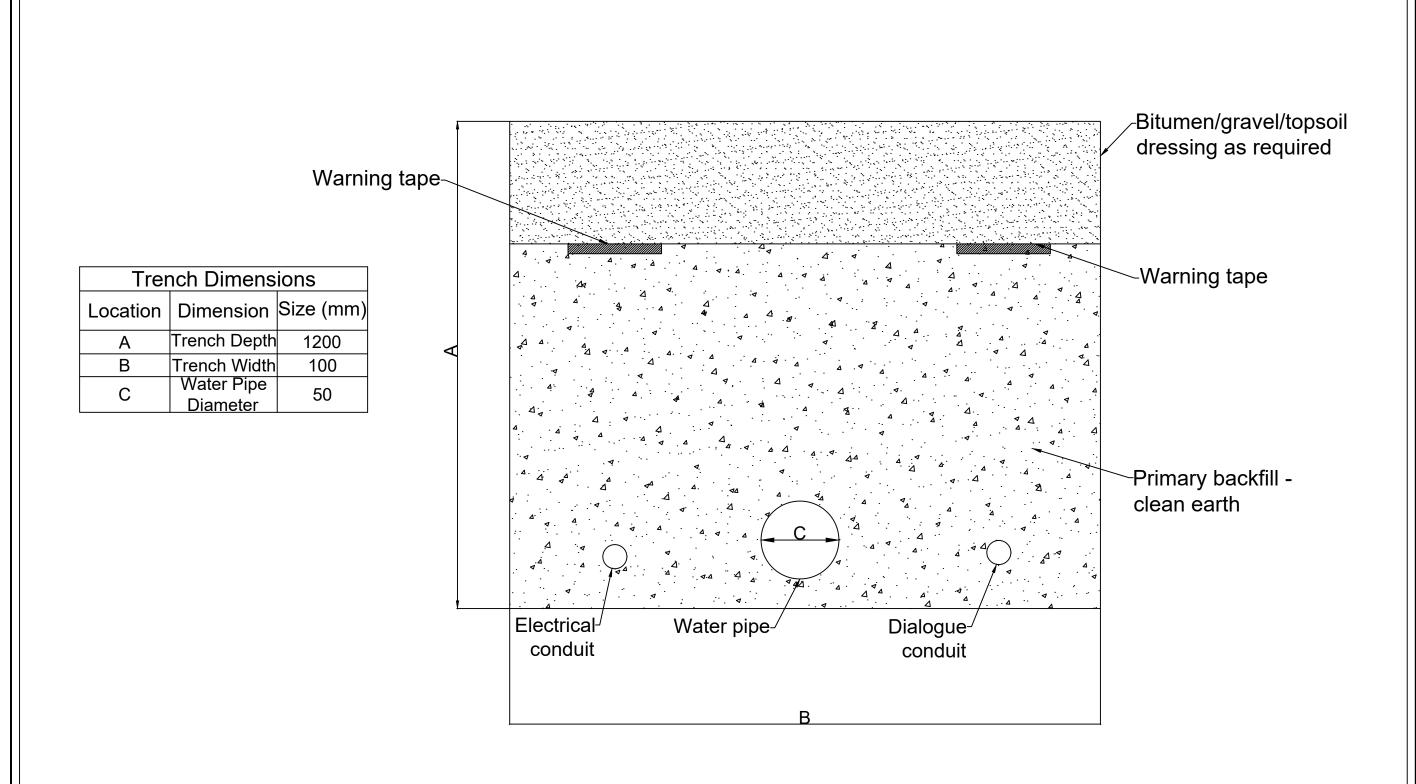

## NOTES

- Services Separation Distances within trench, trench depth and trench width as per AS 3000 - Electrical Installations and AS 3500 - Plumbing and Drainage
- 2. Electrical marker tape will be installed above electrical and communications services as per AS 3000

## DRAWING

Snowmaking Lateral Trench Cross Section to Fan Pit

PROJECT

Snowmaking Fan Guns - Cruiser Terrain Park Upgrades

| REV           | DATE     | DESCRIPTION     |                                        |
|---------------|----------|-----------------|----------------------------------------|
| 1             | 17/04/24 | Original for DA |                                        |
|               |          |                 |                                        |
|               |          |                 |                                        |
| DESIGNED BY   |          |                 | CHECKED BY                             |
| K. O'Sullivan |          |                 | R. Nuridin                             |
| SCALE NTS     |          |                 | FILE NAME                              |
| SHEET 1/1     |          |                 | Snowmaking Trench Cross<br>Section.dwg |